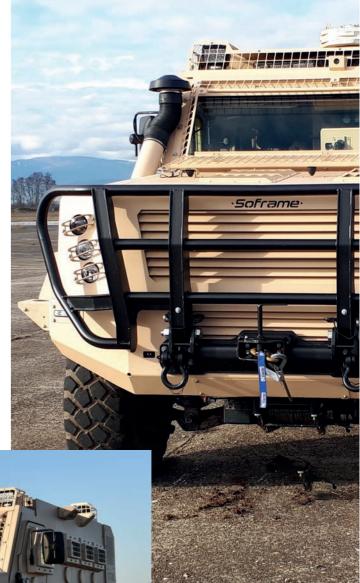

Maximum speed: 110 km/h

Range: 600 km

Turning radius: 6.5 m

**DEFENCE** 

Crew: 8 people

The **APCL** is a **protected rapid intervention** vehicle designed to operate in **extremely entangled areas and very varied terrains.** Its long range and all-terrain capability make it an extremely versatile vehicle.

Its independent suspension provides greater comfort, better traction, improved safety and stability both on- and off-road at low or high speed.

It is a 4x4 military vehicle with a STANAG-certified armoured structure ensuring security and comfort for up to 8 people. The armour is **adaptable** to the required level of protection and can be increased.

An RCWS can be mounted on the vehicle and it can be equipped with a wide variety of mission equipment.

www.soframe.com