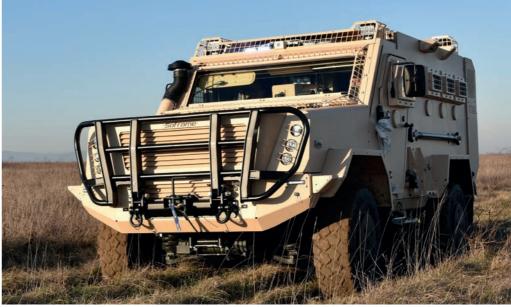

Maximum speed: 110 km/h

Range: 600 km

Turning radius: 6.5 m

**DEFENCE** 

Crew: 8 people

The **APCL** is a **protected rapid intervention** vehicle designed to operate in **extremely entangled areas and very varied terrains.** Its long range and all-terrain capability make it an extremely versatile vehicle.

Its independent suspension provides greater comfort, better traction, improved safety and stability both on- and off-road at low or high speed.

It is a 4x4 military vehicle with a STANAG-certified armoured structure ensuring security and comfort for up to 8 people. The armour is **adaptable** to the required level of protection and can be increased.

An RCWS can be mounted on the vehicle and it can be equipped with a wide variety of mission equipment.

www.soframe.com