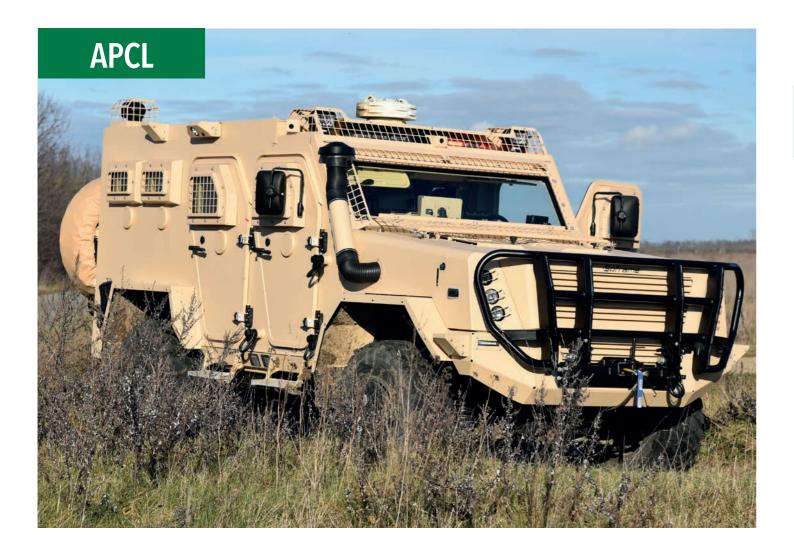

## APCL Armoured Personal Carrier Light Vehicle

Tel.: +33 3 88 48 53 00 www.soframe.com

\$50frame

Maximum speed: 110 km/h

Range: 600 km

Turning radius: 6.5 m

**DEFENCE** 

Crew: 8 people

The **APCL** is a **protected rapid intervention** vehicle designed to operate in **extremely entangled areas and very varied terrains.** Its long range and all-terrain capability make it an extremely versatile vehicle.

Its independent suspension provides greater comfort, better traction, improved safety and stability both on- and off-road at low or high speed.

It is a 4x4 military vehicle with a STANAG-certified armoured structure ensuring security and comfort for up to 8 people. The armour is **adaptable** to the required level of protection and can be increased.

An RCWS can be mounted on the vehicle and it can be equipped with a wide variety of mission equipment.

www.soframe.com