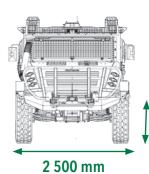

## **Technical characteristics**

Fording

750 mm

Ground clearance 350 mm

Step

400 mm

Trench

900 mm

Slope

60 %

Protection: level 1 to 3

Engine: 210 kW (285 hp)

Side Sloope

30 %

Gearbox: Automatic

**GVWR: 12 t** 

Maximum speed: 110 km/h

Range: 600 km

Turning radius: 6.5 m

**DEFENCE** 

Crew: 8 people

The **APCL** is a **protected rapid intervention** vehicle designed to operate in **extremely entangled areas and very varied terrains.** Its long range and all-terrain capability make it an extremely versatile vehicle.