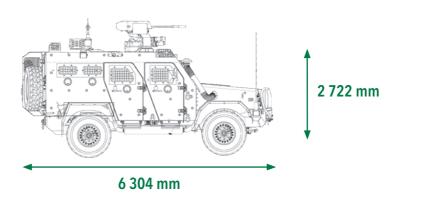

## **Technical characteristics**

Fording

750 mm

Ground clearance 350 mm

Step

400 mm

Trench

900 mm

Slope

60 %

Protection: level 1 to 3

Engine: 210 kW (285 hp)

Side Sloope

30 %

Gearbox: Automatic

**GVWR: 12 t** 

Maximum speed: 110 km/h

Range: 600 km

Turning radius: 6.5 m

**DEFENCE** 

Crew: 8 people

The **APCL** is a **protected rapid intervention** vehicle designed to operate in **extremely entangled areas and very varied terrains.** Its long range and all-terrain capability make it an extremely versatile vehicle.